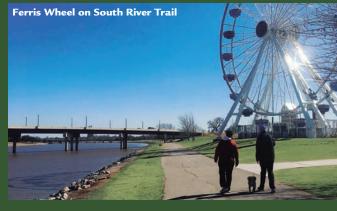

## Oklahoma City Trails Map

Paved Trails

Soldier

Creek

Trails

www.normanok.gov/residents-visitors/parks-recreation Ruby Grant Park (See Map) Legacy Trail Park George M. Sutton Urban Wilderness Park

Ruby Grant Disc