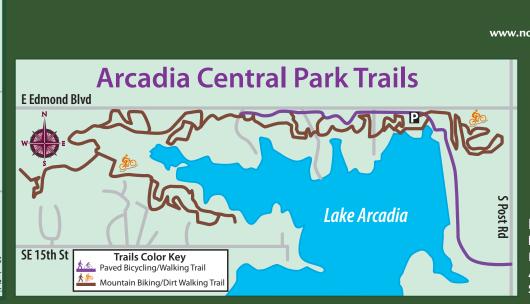

Edmond, Oklahoma Key Trails nttps://visitedmondok.com/transportation.php Lake Arcadia Trails (See Map) Arcadia Lake Multiple-Use Trail Spring Creek Trail