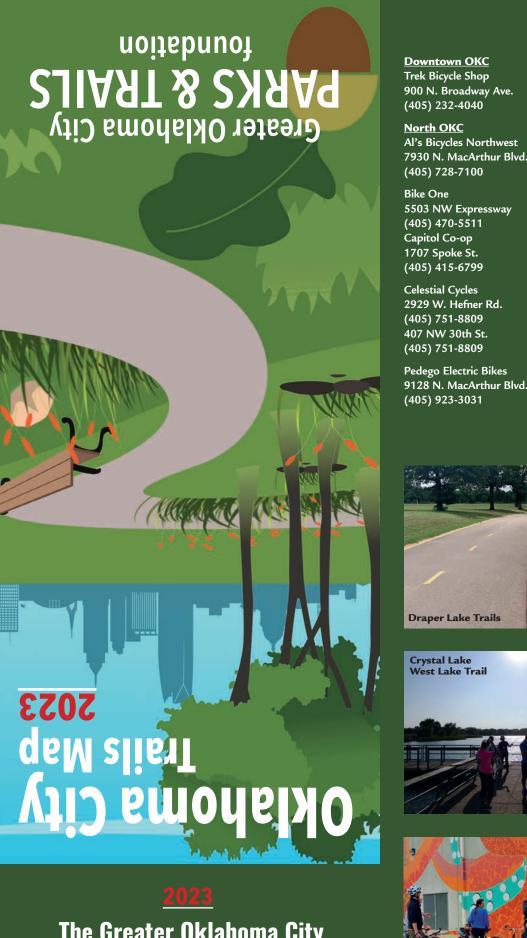

## Oklahoma City Trails Map

Paved Trails

Soldier

Creek

Trails

www.normanok.gov/residents-visitors/parks-recreation Ruby Grant Park (See Map) Legacy Trail Park George M. Sutton Urban Wilderness Park

Ruby Grant Disc