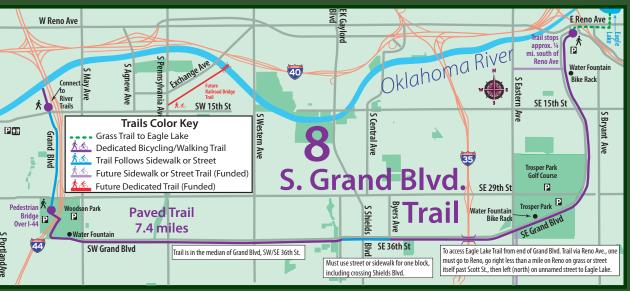

ve. (405) 849-4756

Spring Creek Village 1389 E. 15th St., Ste 152 (405) 906-4187

224 N. 2nd St. (405) 282-8524

Neighborhood Bike Shop 562 Main St., in Main Center (405) 364-8787

**Buchanan Bicycles** 561 Buchanan Ave. (405) 364-5513

Bike One 159 24th Ave NW (405) 573-7433























Moore, Oklahoma

www.cityofmoore.com

Central Park & Trail

**Key Trail** 



Visit us at okcparksandtrails.org



## Oklahoma City Trails Map





Paved Trails

Soldier

Creek

Trails

www.normanok.gov/residents-visitors/parks-recreation Ruby Grant Park (See Map) Legacy Trail Park George M. Sutton Urban Wilderness Park

Ruby Grant Disc

Edmond, Oklahoma Key Trails nttps://visitedmondok.com/transportation.php Lake Arcadia Trails (See Map) Arcadia Lake Multiple-Use Trail Spring Creek Trail