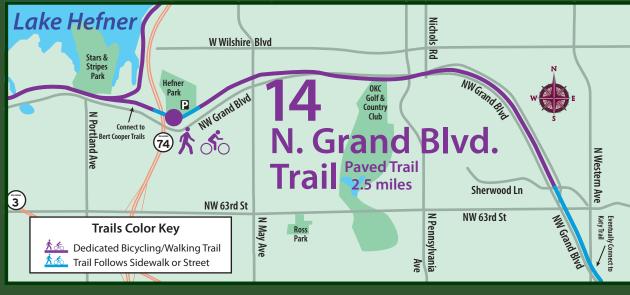

. (405) 849-4756

Spring Creek Village 1389 E. 15th St., Ste 152 (405) 906-4187

224 N. 2nd St. (405) 282-8524

Neighborhood Bike Shop 562 Main St., in Main Center (405) 364-8787

**Buchanan Bicycles** 561 Buchanan Ave. (405) 364-5513

Bike One 159 24th Ave NW (405) 573-7433























Moore, Oklahoma

www.cityofmoore.com

Central Park & Trail

**Key Trail** 



Visit us at okcparksandtrails.org



## Oklahoma City Trails Map





Paved Trails

Soldier

Creek

Trails

www.normanok.gov/residents-visitors/parks-recreation Ruby Grant Park (See Map) Legacy Trail Park George M. Sutton Urban Wilderness Park

Ruby Grant Disc

Edmond, Oklahoma Key Trails nttps://visitedmondok.com/transportation.php Lake Arcadia Trails (See Map) Arcadia Lake Multiple-Use Trail Spring Creek Trail