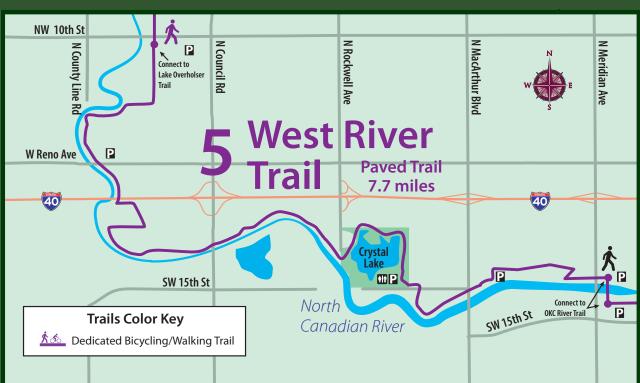

Ave. (405) 849-4756

Spring Creek Village 1389 E. 15th St., Ste 152 (405) 906-4187

224 N. 2nd St. (405) 282-8524

Neighborhood Bike Shop 562 Main St., in Main Center (405) 364-8787

**Buchanan Bicycles** 561 Buchanan Ave. (405) 364-5513

Bike One 159 24th Ave NW (405) 573-7433























Moore, Oklahoma

www.cityofmoore.com

Central Park & Trail

**Key Trail** 



Visit us at okcparksandtrails.org



## Oklahoma City Trails Map





Paved Trails

Soldier

Creek

Trails

www.normanok.gov/residents-visitors/parks-recreation Ruby Grant Park (See Map) Legacy Trail Park George M. Sutton Urban Wilderness Park

Ruby Grant Disc

Edmond, Oklahoma Key Trails nttps://visitedmondok.com/transportation.php Lake Arcadia Trails (See Map) Arcadia Lake Multiple-Use Trail Spring Creek Trail