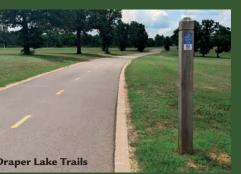

## Oklahoma City Trails Map

Paved Trails

Soldier

Creek

Trails

www.normanok.gov/residents-visitors/parks-recreation Ruby Grant Park (See Map) Legacy Trail Park George M. Sutton Urban Wilderness Park

Ruby Grant Disc