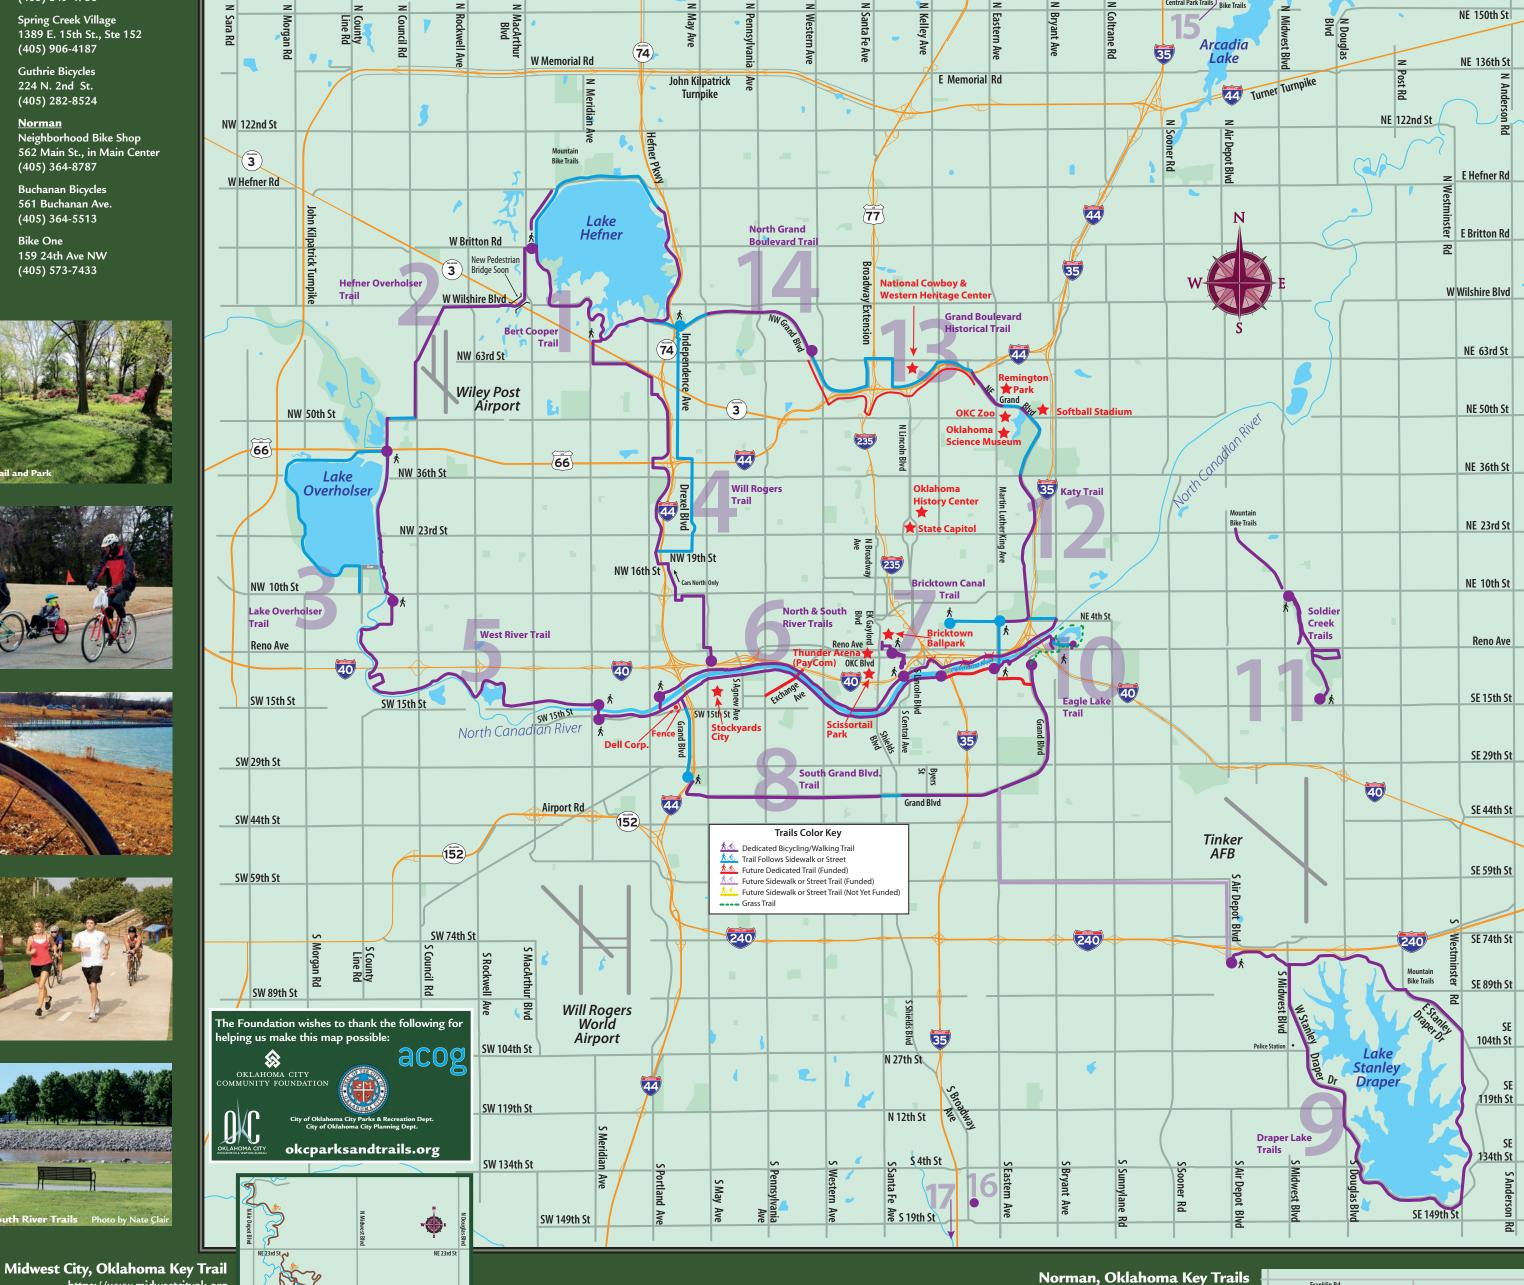

## **LEGEND**

Malking/Bicycling Trail Natural Trail/Mountain Biking Trail follows Street or Sidewalk

Future Dedicated Trail

Future Sidewalk or Street Trail (Funded) Future Sidewalk or Street Trail (Not Funded)

Under Construction ©2022 Greater Oklahoma City Parks & Trails Foundation Maps & Brochure by Map Ink (405) 831-3858

**─**∱ Trailhead

Parking

Boat Ramp

City Parks