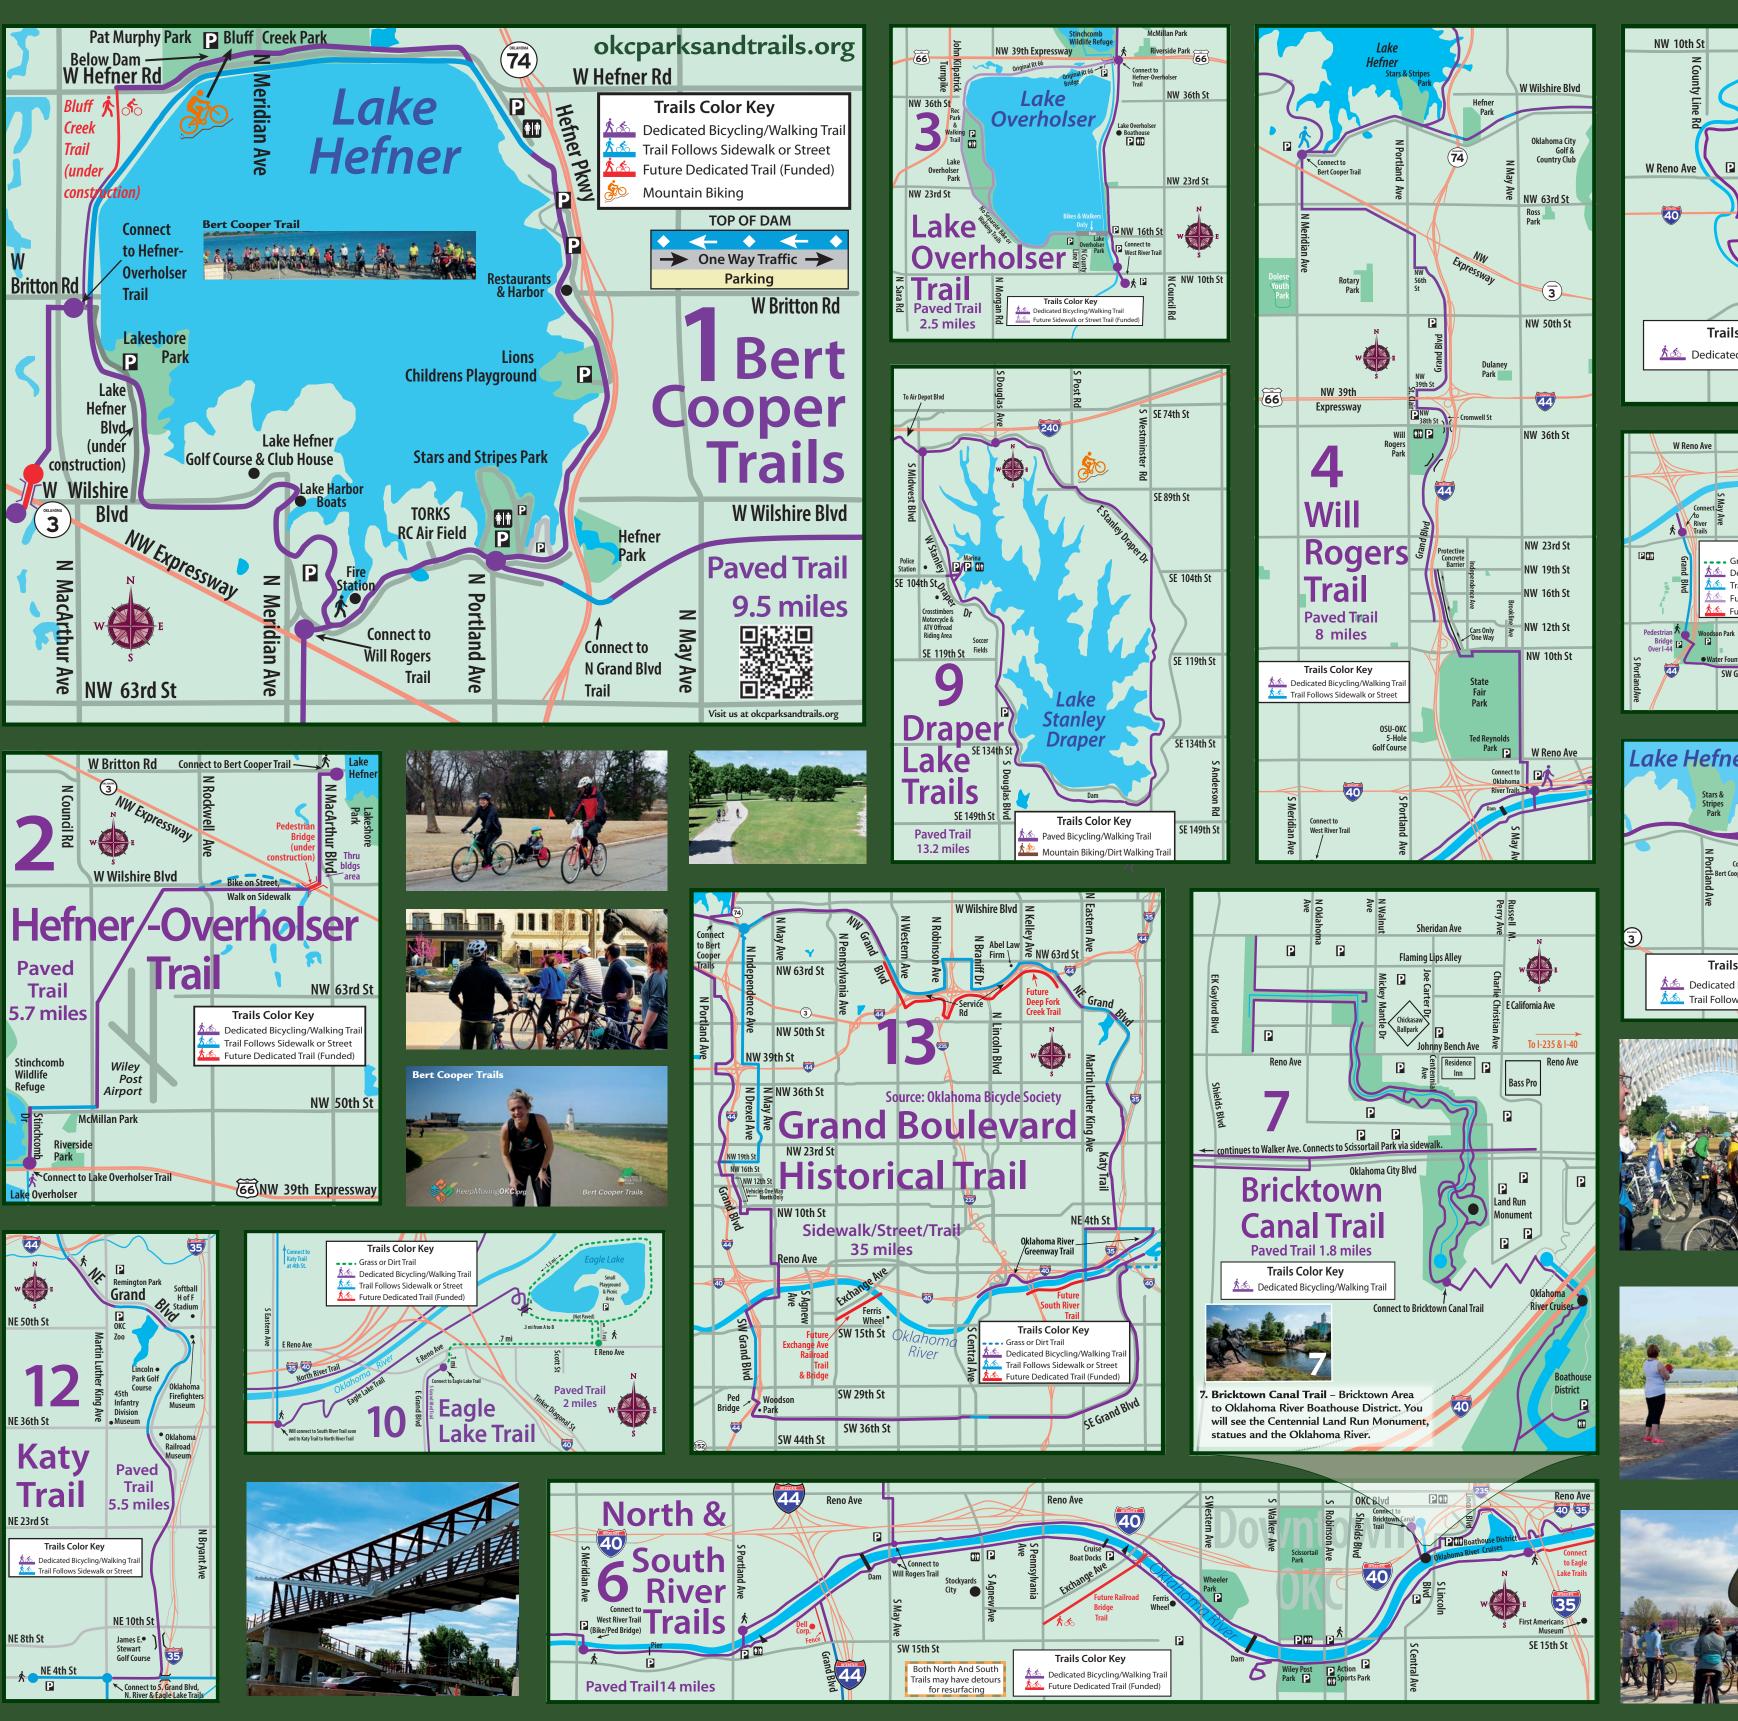

ay Ave. (405) 849-4756

Spring Creek Village 1389 E. 15th St., Ste 152 (405) 906-4187

224 N. 2nd St. (405) 282-8524

Neighborhood Bike Shop 562 Main St., in Main Center (405) 364-8787

**Buchanan Bicycles** 561 Buchanan Ave. (405) 364-5513

Bike One 159 24th Ave NW (405) 573-7433























Moore, Oklahoma

www.cityofmoore.com

Central Park & Trail

**Key Trail** 



Visit us at okcparksandtrails.org



## Oklahoma City Trails Map





Paved Trails

Soldier

Creek

Trails

www.normanok.gov/residents-visitors/parks-recreation Ruby Grant Park (See Map) Legacy Trail Park George M. Sutton Urban Wilderness Park

Ruby Grant Disc

Edmond, Oklahoma Key Trails nttps://visitedmondok.com/transportation.php Lake Arcadia Trails (See Map) Arcadia Lake Multiple-Use Trail Spring Creek Trail